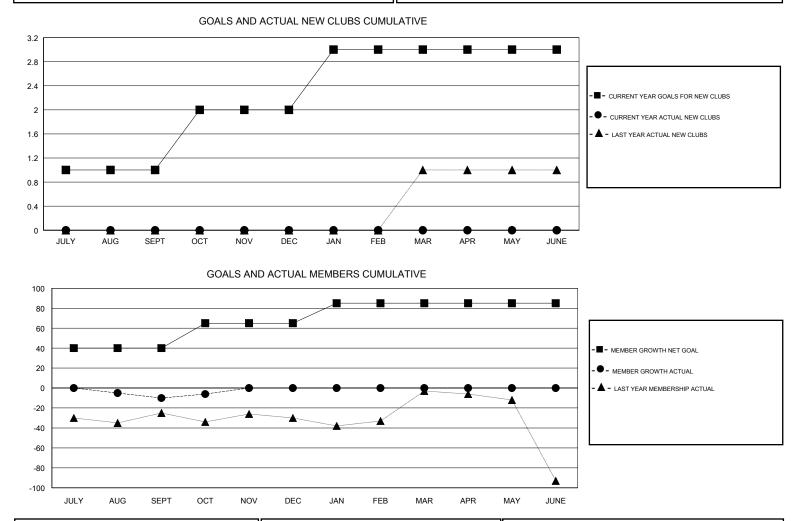

## GMT CA

| Clubs                 |               |           |               | Members               |                           |                         |                                                    |
|-----------------------|---------------|-----------|---------------|-----------------------|---------------------------|-------------------------|----------------------------------------------------|
| RESULTS FOR 2018-2019 |               |           |               | RESULTS FOR 2018-2019 |                           |                         |                                                    |
| QUARTER               | NEW CLUB GOAL | NEW CLUBS | DROPPED CLUBS | QUARTER               | MEMBER GROWTH NET<br>GOAL | MEMBER GROWTH<br>ACTUAL | DROPPED<br>MEMBERS ACTUAL<br>(including transfers) |
| JULY/AUG/SEPT         | 1             | 0         | 2             | JULY/AUG/SEPT         | 40                        | 34                      | 35                                                 |
| OCT/NOV/DEC           | 1             | 0         | 0             | OCT/NOV/DEC           | 25                        | 16                      | 6                                                  |
| JAN/FEB/MAR           | 1             | 0         | 0             | JAN/FEB/MAR           | 20                        | 0                       | 0                                                  |
| APR/MAY/JUNE          | 0             | 0         | 0             | APR/MAY/JUNE          | 0                         | 0                       | 0                                                  |